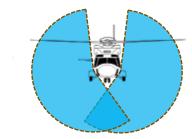

#### BASIC PROTECTION (one turrets)

InShield DIRCM system installation kit can be tailored to fit any rotary or fixed-wing platform requirements.

Installation is possible inside the fuselage or in an external removable pod/container.

#### **PRODUCT CHARACTERISTICS**

- Modern Open-Architecture based on Jamming Laser Turrets and one Central Processor.
- High Power Multispectral Laser.
- Protection against multiple simultaneous threats.
- Optimized Response Time.
- Full hemispherical coverage in each turret.
- Effectiveness against western and eastern missiles.
- Optimized size and weight.