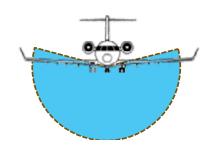

#### **PRODUCT INSTALLATION**

Different standards of protection can be achieved using one, two, or up to three turrets per aircraft.

#### ENHANCED PROTECTION (three turrets)

HIGH PROTECTION (two turrets)

#### BASIC PROTECTION (one turrets)

InShield DIRCM system installation kit can be tailored to fit any rotary or fixed-wing platform requirements.

Installation is possible inside the fuselage or in an external removable pod/container.