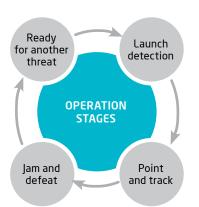

## InShield DIRCM System

Indra InShield is a laser based Directed InfraRed Counter Measure (DIRCM) system for aircraft protection against IR guided missiles The protection starts with the detection of the missile launching and finalizes with the emission of a laser beam that deviates the missile. Indra InShield is an autonomous system that can be easily installed as a stand-alone solution or integrated as part of a new or existing EW self protection suite.