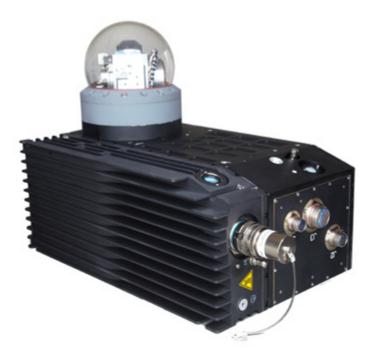

## InShield DIRCM System

Indra InShield is a laser based Directed InfraRed Counter Measure (DIRCM) system for aircraft protection against IR guided missiles The protection starts with the detection of the missile launching and finalizes with the emission of a laser beam that deviates the missile. Indra InShield is an autonomous system that can be easily installed as a stand-alone solution or integrated as part of a new or existing EW self protection suite.

#### **PRODUCT CHARACTERISTICS**

- Modern Open-Architecture based on Jamming Laser Turrets and one Central Processor.
- High Power Multispectral Laser.
- Protection against multiple simultaneous threats.
- Optimized Response Time.
- Full hemispherical coverage in each turret.
- Effectiveness against western and eastern missiles.
- Optimized size and weight.

#### THE SYSTEM

InShield ultimate technology for aircraft protection, fully developed by Indra, is now in production phase.