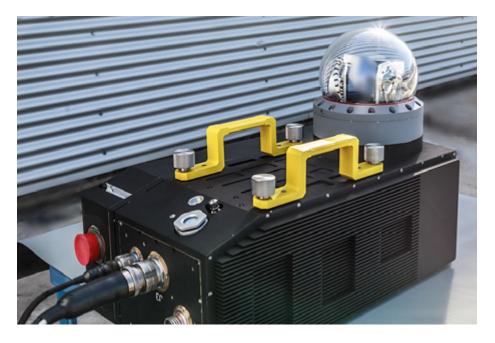

#### **PRODUCT CHARACTERISTICS**

- Modern Open-Architecture based on Jamming Laser Turrets and one Central Processor.
- High Power Multispectral Laser.
- Protection against multiple simultaneous threats.
- Optimized Response Time.
- Full hemispherical coverage in each turret.
- Effectiveness against western and eastern missiles.
- Optimized size and weight.

#### THE SYSTEM

InShield ultimate technology for aircraft protection, fully developed by Indra, is now in production phase.