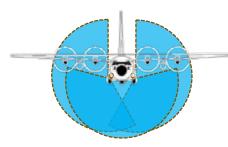

#### ENHANCED PROTECTION (three turrets)

HIGH PROTECTION (two turrets)

#### **PRODUCT CHARACTERISTICS**

- Modern Open-Architecture based on Jamming Laser Turrets and one Central Processor.
- High Power Multispectral Laser.
- Protection against multiple simultaneous threats.
- Optimized Response Time.
- Full hemispherical coverage in each turret.
- Effectiveness against western and eastern missiles.
- Optimized size and weight.