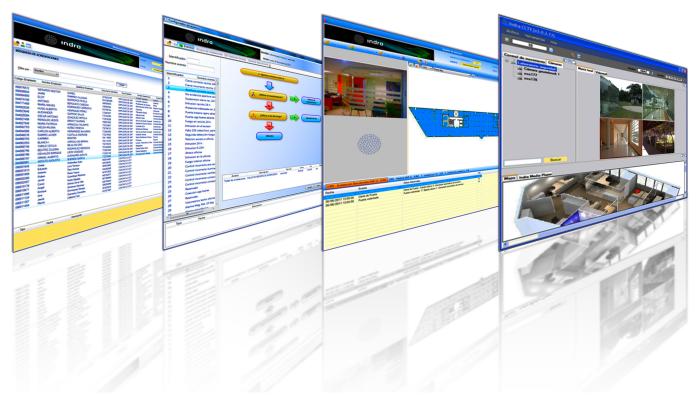

## **INTEGRA.Net Single Integrated Management System**

### **FUNCTIONAL DESCRIPTION**

Display and alarm management regardless of the hardware used.

Historical query.

Statistical query.

System status query.

Accreditations management.

Event setting and slogan of action as needed.

System configuration regardless of the hardware installed.

Graphic display of devices on planes.

Users management.

Para el hardware que no esté integrado en Integra se deberá realizar un proceso previo de adaptación.

Bidirectional management in accordance with Alarm Center

Video display regardless of the hardware installed.

Downloading of recordings.

Supported in the existing network infrastructure and adjusted depending on the capacity of such infrastructure.