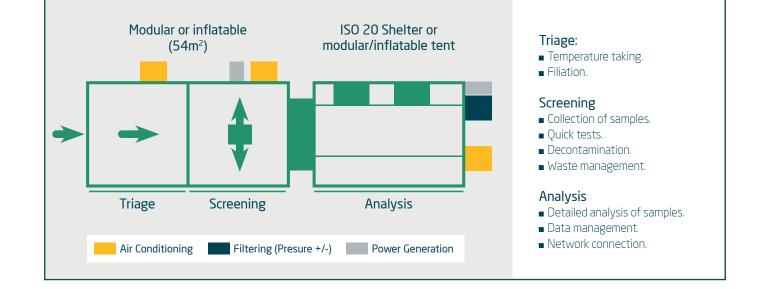

The system is made up, in its basic version, of the following environments:

- Modular / inflatable tent 54 m<sup>2</sup>, for Triage and Screening.
- ISO 20" shelter or modular / inflatable tent, for detailed analysis of samples.

#### Main features:

- Immediate deployment capability.
- Used by the First Intervention Units, both civil and military.
- Protection and control of critical infrastructures.
- Carrying out actions at different stages (screening, rapid tests, decontamination, confirmed positives, etc..).
- High capacity for testing personnel, between 300 and 400 people a day (depending on needs / capacity), in 16 h / day shifts, and carrying out up to 90 confirmation tests for all people who go through triage and screening.
- Follow-up and study of all the individuals tested.
- The system allows the collection and analysis of samples safely and efficiently.

#### Personnel management

Application for the management of people who enter the system to maintain their data from the moment they enter until they are considered "healthy".

#### Air conditioning equipment

Use without temperature restrictions.

#### Power Generation module

It grants independence of electrical supply, either to work directly with it, or as support in the event of a power cut.

#### Positive-Negative Pressures

Controlled environments to prevent possible contamination from going outside and to maintain a contamination-free zone in the area restricted to confirmed positives.

#### Decontamination

Both personal and the work environment itself.

#### Waste management

Storage in special containers of the waste generated daily.

#### Laboratory and analysis equipment

Carrying out the tests using the samples collected at the screening stage.