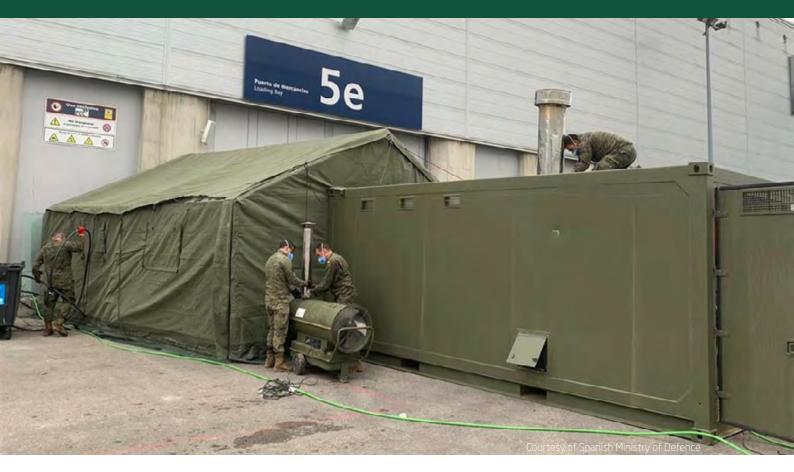

# MODERA-E Rapid Deployment Module for Epidemiological Crises

Indra has designed a rapid deployment modular system to tackle epidemiological crises, such as the most recent of the COVID-19, consisting of a semi-permanent system scalable by means of auxiliary modules (tents, disposable temporary storage, etc.).

The system is made up, in its basic version, of the following environments:

- Modular / inflatable tent 54 m<sup>2</sup>, for Triage and Screening.
- ISO 20" shelter or modular / inflatable tent, for detailed analysis of samples.

#### Main features:

- Immediate deployment capability.
- Used by the First Intervention Units, both civil and military.
- Protection and control of critical infrastructures.
- Carrying out actions at different stages (screening, rapid tests, decontamination, confirmed positives, etc..).
- High capacity for testing personnel, between 300 and 400 people a day (depending on needs / capacity), in 16 h / day shifts, and carrying out up to 90 confirmation tests for all people who go through triage and screening.
- Follow-up and study of all the individuals tested.
- The system allows the collection and analysis of samples safely and efficiently.