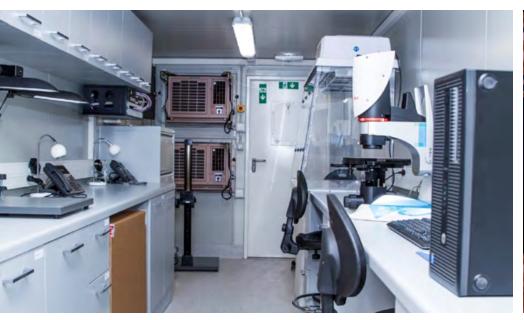

#### Laboratory and analysis equipment

Carrying out the tests using the samples collected at the screening stage.

The system is made up, in its basic version, of the following environments:

- Modular / inflatable tent 54 m<sup>2</sup>, for Triage and Screening.
- ISO 20" shelter or modular / inflatable tent, for detailed analysis of samples.