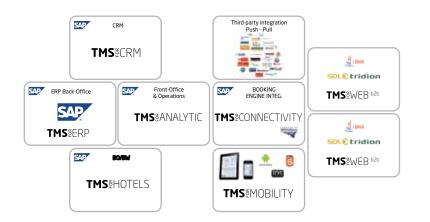

Indra provides an integrated, All-in-onesolution for the Industry, based on SAP technology and focused on excellence in hotel chains. The TMS solution includes a large number of modules that provides global coverage to all the business needs of a hotel chain.

### HOW CAN TMS HELP A HOTEL CHAIN?

An All-in-one but modular solution to cover all industry needs based on SAP technology:

- Fully integrated with CRO (same system, different modules) and SAP CRM.
- Solid functionalities in areas like Housekeeping, reservation and folio management, cashier management,...
- Straight forward processes to cover main front-office operatives (check-in, checkouts, stay management,...)
- Events, POS, Loyalty, SPA and much more...

Optimized engine to ensure fast and

- Continously growing list of pre-defined

- Allows both pull and push integrations

connections with main industry players

efficient connections

and mixed scenarios.

- Event reservation handling.

#### Antonio Alonso

Corporate Finance Director RCD Resorts

- **TMS**<sup>®</sup>CONNECTIVITY
- XML Connectivity with third party distribution channels which ensures one single source for all inventory and rates.
- **TMS**EWEB
- Web based platform to cover all B2b and B2c requirements
- Covers business requirements and content management requirements for multi-lingual / multi-site / multi-platform applications
- Integration for all main modules: Sales Policies, SPA, Events, Loyalty and CRM Personalization engine using SAP CRM
- campaings and Target Groups

## **TMS**<sup>®</sup>ANALYTIC

 Pre-defined cubes and reports to monitor major industry KPI's

ındra

- Pick-up and historical data provide forecasting information
- Enables Revenue Management

Avda. Bruselas, 33-35 28108 Alcobendas Madrid (Spain) T + 34 91 480 71 33 F + 34 91 480 68 35 indracompany.com