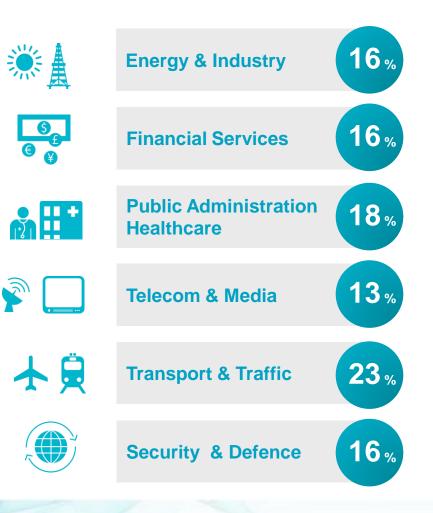

## Offering

## Solutions Think & Build

- Consulting
- Technology solutions

## Services Operate

IT Outsourcing

BPO